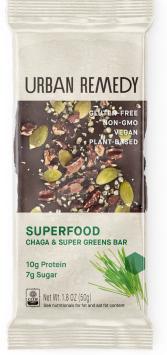

- Antioxidant powerhouse from superfood green powder, chaga, raw cacao, pumpkin seed & hemp seed
- 10g protein, 7g sugar
- Paleo/keto friendly
- 61% less sugar than the leading refrigerated bar

- Natural caffeine, steady energy, focus & mood balance from antioxidant rich matcha green tea
- 9g protein, 5g sugar
- Paleo/keto friendly
- 72% less sugar than the leading refrigerated bar

#### CHAGA & SUPERGREENS BAR

| Nutrition                                                                                                                       | Facts                    |
|---------------------------------------------------------------------------------------------------------------------------------|--------------------------|
| 1 serving per contain<br>Serving Size                                                                                           | er<br>I <b>Bar (52g)</b> |
| Amount per serving<br>Calories                                                                                                  | 290                      |
| %                                                                                                                               | 6 Daily Value*           |
| Total Fat 23g                                                                                                                   | 29%                      |
| Saturated Fat 12g                                                                                                               | 60%                      |
| <i>Tran</i> s Fat 0g                                                                                                            |                          |
| Cholesterol Omg                                                                                                                 | 0%                       |
| Sodium 140mg                                                                                                                    | 6%                       |
| Total Carbohydrate                                                                                                              | 14g <b>5%</b>            |
| Dietary Fiber 3g                                                                                                                | 11%                      |
| Total Sugars 7g                                                                                                                 |                          |
| Includes 7g Added S                                                                                                             | ugars 14%                |
| Protein 10g                                                                                                                     |                          |
| Vitamin D 0mcg                                                                                                                  | 0%                       |
| Calcium 56mg                                                                                                                    | 4%                       |
| Iron 4mg                                                                                                                        | 20%                      |
| Potassium 226mg                                                                                                                 | 4%                       |
| * The % Daily Value (DV) tells<br>a nutrient in a serving of foo<br>a daily diet. 2,000 calories a<br>general nutrition advice. | d contributes to         |

INGREDIENTS: Pea Protein Powder\*, Cacao Butter\*, Coconut Oil\*, Coconut Syrup\* (Coconut Nectar\*, Water), Flax Seed\*, Almond Flour\*, Cashew Butter\*, Coconut Nectar\*, Coconut Sugar\*, Cacao Nib\*, Pumpkin Seed\*, Cacao Powder\*, Cacao Liquor\* (From Cacao Beans\*), Hemp Seed\*, Vanilla Extract\*, Juice Powder Blend\* (Alfalfa Juice Powder\*, Barley Grass Juice Powder\*, Oat Grass Juice Powder\*, Wheat Grass Juice Powder\*), Himalayan Pink Satt, Cinnarnon Powder\* Chaga Powder, Stevia Extract\*.

#### \* = ORGANIC CONTAINS: Coconut, Almond, Cashew