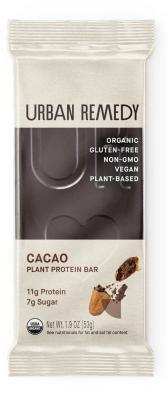

## ORGANIC PLANT-BASED PROTEIN BARS

A high protein, lower sugar option for ultra fresh energy with decadent taste and superfood ingredients.

- 11g organic plant based protein
- With raw cacao, the most antioxidant rich food on Earth
- Healthy fats from cacao butter and coconut
- Paleo/keto friendly
- 61% less sugar than the leading refrigerated bar

#### CACAO PLANT PROTEIN BAR

| 1 serving per contain<br>Serving Size | Bar (53g)     |
|---------------------------------------|---------------|
| Amount per serving<br>Calories        | 290           |
| 9                                     | 6 Daily Value |
| Total Fat 23g                         | 29%           |
| Saturated Fat 13g                     | 65%           |
| Trans Fat Og                          |               |
| Cholesterol Omg                       | 0%            |
| Sodium 160mg                          | 7%            |
| Total Carbohydrate                    | 14g <b>5%</b> |
| Dietary Fiber 4g                      | 14%           |
| Total Sugars 7g                       |               |
| Includes 7g Added S                   | ugars 14%     |
| Protein 11g                           |               |
| Vitamin D 0mcg                        | 0%            |
| Calcium 62mg                          | 4%            |
| Iron 3mg                              | 15%           |
| Potassium 256mg                       | 6%            |

INGREDIENTS: Cacao Butter\*, Pea Protein Powder\*, Coconut Oil\*, Coconut Syrup\* (Coconut Nectar\*, Water), Coconut Nectar\*, Flax Seed\*, Almond Flour\*, Cacao Powder\*, Cocoa Bean\*, Coconut Sugar\*, Vanilla Extract\*, Himalayan Pink Salt, Cinnamon Powder\*, Stevia Extract\*

#### \* = ORGANIC CONTAINS: Coconut, Almond