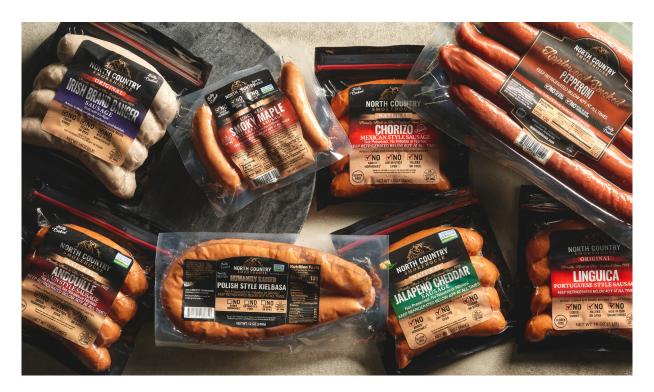

# Featured Items

MESM1EE

MESM1KK

MESM1LL

MESM1PP

| MESM1EE   | Certified Humane ABF Andoille Sausage         | 12 X 12 OZ |
|-----------|-----------------------------------------------|------------|
| MESM1EORG | Organic Smoked Andouille Sausage              | 12 X 12 OZ |
| MESM1FF   | Certified Humane ABF Andoille Sausage         | 12 X 12 OZ |
| MESM1KK   | Linguica Sausage Portuguese Style             | 10 X 1 LB  |
| MESM1LL   | Irish Brand Banger Sausage                    | 10 X 1 LB  |
| MESM1PP   | Certified Humane ABF Kielbasa Sausage         | 12 X 120Z  |
| MESM3CC   | Pepperoni Applewood Smoked Semi Dry           | 4 X 5 LB   |
| MESM3EE   | Certified Humane ABF Jalapeño Cheddar Sausage | 12 X 12 OZ |
| MESM3F    | Certified Humage ABF Maple Breakfast Sausage  | 12 X 12 OZ |