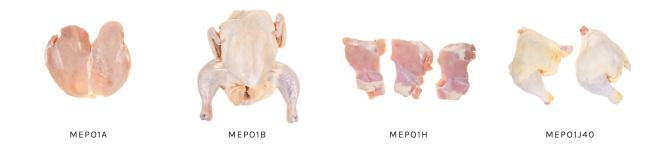

## Stock Items

| MEPO1A    | Boneless Skinless Chicken Breast | 40LB                |
|-----------|----------------------------------|---------------------|
| MEPO1B    | Chicken Whole No Giblets         | 43 LB (12 X 3.5 LB) |
| MEPO1B2.5 | Whole Chickens No Giblets        | 40 LB (12 X 2.5 LB) |
| MEPO1BB   | Whole Chickens No Giblets        | 42 LB (14 X 3 LB)   |
| MEPO1H    | Boneless Skinless Chicken Thighs | 40LB                |
| MEPO1140  | Jumbo Chicken Wings              | 40 LB               |
| MEPO1J40  | Skin on Chicken Legs             | 40 LB               |
| MEPO1M    | Chicken Back Bones               | 40 LB               |
| MEPO1R    | Chicken Wings Party Case         | 40 LB               |
| MEPOJ     | Chicken Livers                   | 5 LB                |