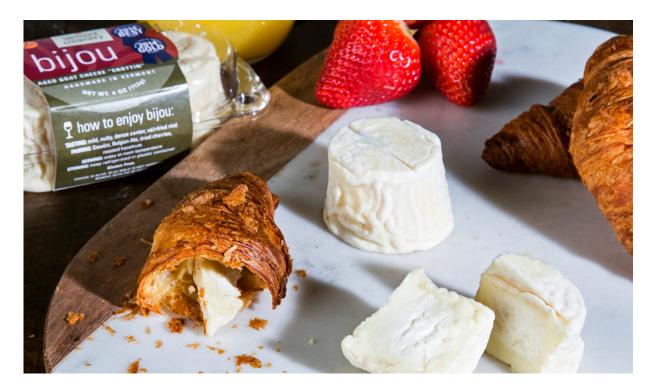

## Featured Items

CHEESE1T

DABUT9B

ESE7 PACHEESE7B

| CHEESE1T    | Bijou Cheese                | 15X2 OZ  |
|-------------|-----------------------------|----------|
| CHEESE8C    | Bonne Bouche                | 6X4 OZ   |
| DABUT9B     | Butter Roll Salted          | 12X 1 LB |
| PACHEESE7   | Crème Fraiche               | 8X5 OZ   |
| PACHEESE7A  | Crème Fraiche Bulk          | 4.75 LB  |
| PACHEESE7AA | Fromage Blanc Cheese        | 8 OZ     |
| PACHEESE7B  | Quark Cheese                | 8 OZ     |
| PACHEESE7C  | Cremont Cheese              | 6X5 OZ   |
| PACHEESE8   | 100% Goats Milk Feta Cheese | 6 LB     |