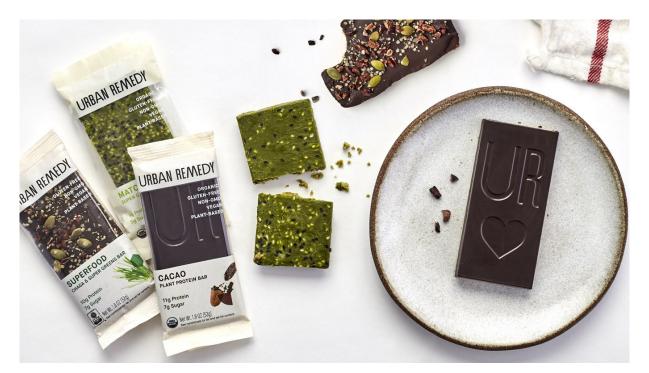

# Snacks/Bars/Desserts

ZURMNOSH02

ZURMDESSERT01

ZURMBAR01

ZURMBAR02

| ZURMNOSH02    | Sour Cream and Chive Zucchini Chips | 10 CT    |
|---------------|-------------------------------------|----------|
| ZURMDESSERT01 | Sunsquares                          | 4 X 7 CT |
| ZURMBAR01     | Cacao Chip Protein Bar              | 4 X 7 CT |
| ZURMBAR02     | Matcha Energy Bar                   | 4 X 7 CT |
| ZURMBAR03     | Superfood Bar                       | 4 X 7 CT |
| ZURMBAR04     | Almond Brownie Bar                  | 20 CT    |