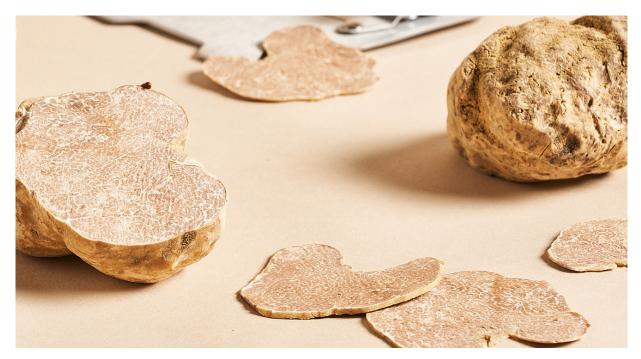

## TRUFFLE SEASON

White Truffles golden, spongy tuber boasts pleasantly pungent aromas that enhance the earthy flavors from its cream-colored center. Fresh winter black truffles from Périgord are prized by chefs and epicures throughout the world for their incomparable flavor and aroma. They are an exquisite blend of "chocolate and earth". Shave the truffle of your choice over a variety of dishes, from pasta and risotto to eggs and meat.

| TROO  | TR1                                  | TRO |          | TROOO       |
|-------|--------------------------------------|-----|----------|-------------|
| TROO  | Fresh Small White Truffles           |     | OZ or LB | Small       |
| TR01  | Fresh Medium White Alba Truffles     |     | OZ or LB | Medium      |
| TR1   | Fresh Large White Truffles           |     | OZ or LB | Large       |
| TROOO | Fresh Extra Large White Truffles     |     | OZ or LB | Extra Large |
| TRO   | Fresh Black Winter Périgord Truffles |     | OZ or LB | Medium      |
| TR10C | Fresh Black Winter Périgord Truffles |     | OZ or LB | Medium      |