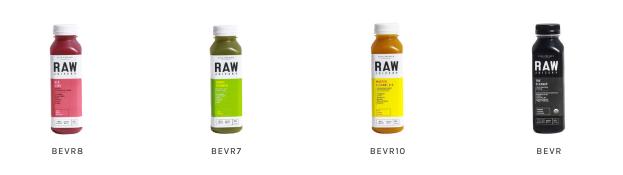

### **Featured Items**

| BEVR   | The Cleanup        | 6X12 OZ |
|--------|--------------------|---------|
| BEVR1  | Boss Tonic         | 6X12 OZ |
| BEVR2  | Melon Rose         | 6X12 OZ |
| BEVR3  | Mucho Matcha       | 6X12 OZ |
| BEVR4  | Bloody Brilliant   | 6X12 OZ |
| BEVR5  | G3 Live            | 6X12 OZ |
| BEVR6  | Green Fiend        | 6X12 OZ |
| BEVR7  | Tropic Thunder     | 6X12 OZ |
| BEVR8  | Red Cure           | 6X12 OZ |
| BEVR9  | Melonade           | 6X12 OZ |
| BEVR10 | Master Cleanse 2.0 | 6X12 OZ |