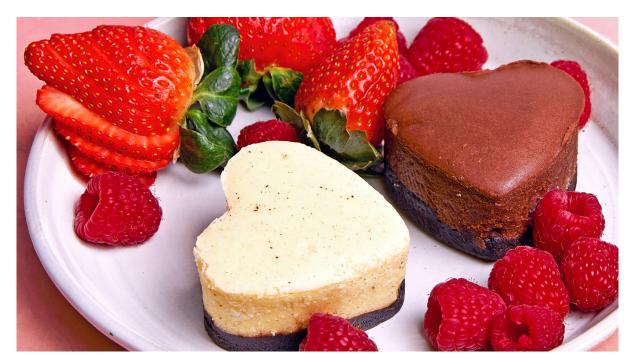

## About Pearl River Pastries

All Pearl River Pastries desserts arrive frozen and undecorated, so that the finished product can be personalized for each chef's own use. Owners Marty and Jobi use the best possible, 100% natural, certified Kosher ingredients that, when available, are purchased from local producers and growers. Their facility is now 100% nut free.

PEARL10A

PEARL10B

PEARL10C

| PEARL10A | Chocolate Cheesecake with a Brownie Bottom    | 18 CT |
|----------|-----------------------------------------------|-------|
| PEARL10B | Vanilla Bean Cheesecake with a Brownie Bottom | 18 CT |
| PEARL10C | Raspberry Cheesecake with a Brownie Bottom    | 18 CT |