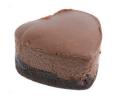

PEARL10A

PEARL10B

PEARL10C

| PEARL10A | Chocolate Cheesecake with a Brownie Bottom    | 18 CT |
|----------|-----------------------------------------------|-------|
| PEARL10B | Vanilla Bean Cheesecake with a Brownie Bottom | 18 CT |
| PEARL10C | Raspberry Cheesecake with a Brownie Bottom    | 18 CT |