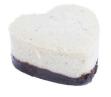

PEARL10A

PEARL10B

PEARL10C

| PEARL10A | Chocolate Cheesecake with a Brownie Bottom    | 18 CT |
|----------|-----------------------------------------------|-------|
| PEARL10B | Vanilla Bean Cheesecake with a Brownie Bottom | 18 CT |
| PEARL10C | Raspberry Cheesecake with a Brownie Bottom    | 18 CT |