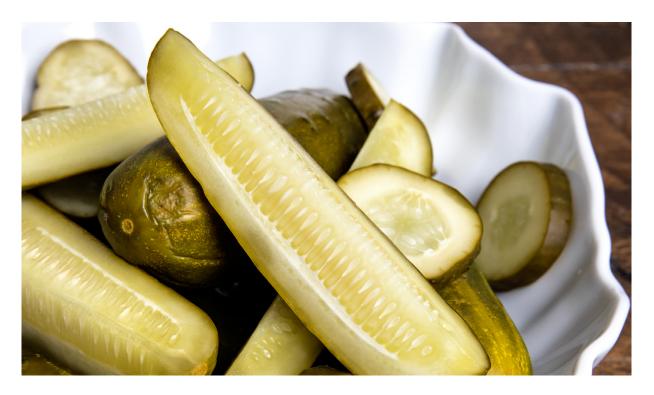

# PATRIOT PICKLE

Wayne, NJ

The All American Pickle

#### About Patriot Pickle

Twenty five years ago, brothers Bill and Bob McIntee restaurant owners, were on a journey to find the perfect pickle. Around the mid 90's Bill and Bob leased a space in Wayne, NJ and started production for their own eateries. In time they began soliciting their suppliers, asking if they'd be willing to support the new venture.