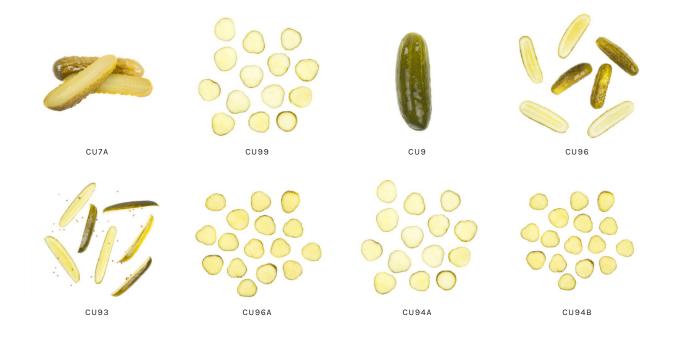

# Featured Items

Fresh, Crunchy Pickles!

| CU7A  | Kosher Dill Stacker Pickles             | 550 CT, 5 GAL  |
|-------|-----------------------------------------|----------------|
| CU99  | Bread & Butter Pickle Chips             | 1400 CT, 5 GAL |
| CU9   | Kosher Dill and Garlic Pickles          | 50 CT, 5 GAL   |
| CU96  | Kosher Dill Pickle Halves               | 180 CT, 5 GAL  |
| CU93  | Full Sour Pickle Spears                 | 200 CT, 5 GAL  |
| CU96A | Sweet Horseradish Pickle Chips          | 400 X 4 GAL    |
| CU94A | Kosher Dill Thin Pickle Chips           | 3000 X 5 GAL   |
| CU94B | Kosher Dill Chips                       | 400 X 5 GAL    |
| CU97  | Hot & Sweet Pickle Chips                | 550 X 2 GAL    |
| SOUR1 | Natural Harvest Barrel Cured Sauerkraut | 12 X 32 OZ     |