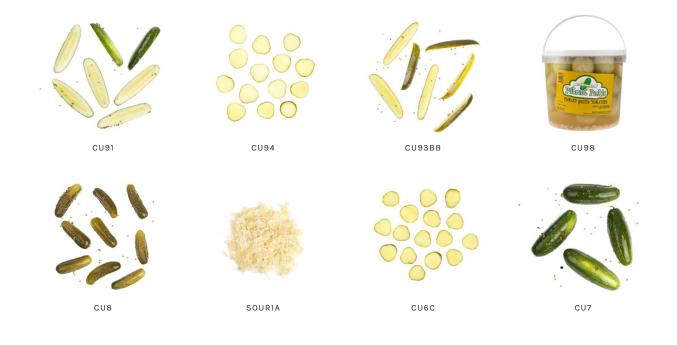

## Featured Items

## Fresh, Crunchy Pickles!

| CU91   | Half Sour Green Pickle Spears                | 200 CT, 5 GAL  |
|--------|----------------------------------------------|----------------|
| CU94   | Kosher Dill Chips                            | 1400 CT, 5 GAL |
| CU93BB | Full Sour Dill Pickles                       | 90 CT, 4 GAL   |
| CU98   | Pickled Green Tomatoes                       | 15 LB, 1.5 GAL |
| CU8    | Sour Pickles                                 | 200 CT, 5 GAL  |
| SOUR1A | Barrel Cured Sauerkraut                      | 5 GAL          |
| CU6C   | Natural Harvest Horseradish Pickle Chip Tubs | 12 X 32 OZ     |
| CU7    | Half Sour Green Pickles                      | 50 CT, 5 GAL   |