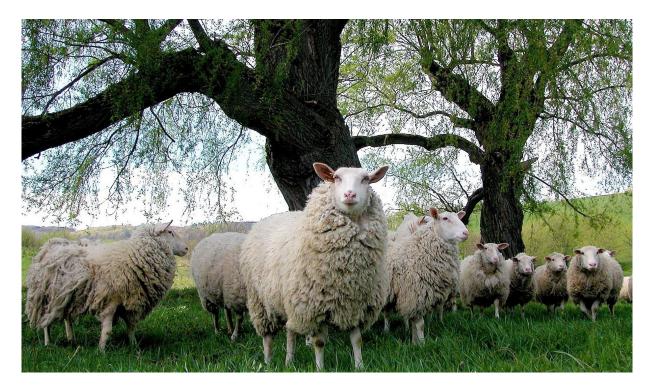

### About Old Chatham

Old Chatham Sheepherding Company was born in 1993 when Tom and Nancy Clark bought 600 acres of lush grassy fields. Old Chatham's Camembert, Ewe's Blue, Kinderhook Creek and sheep's milk yogurts have since won numerous awards and appear on restaurant menus and in the cheese cases of the best specialty food stores throughout the country. Since 2012, Dave and Sally Galton of Shepherd's Way LLC, have been housing their own herd of sheep on the Clark's farm and providing the creamery business with their sheep's milk. The new farm offers the sheep a very friendly animal environment where the highest quality milk can be produced. The Galton's purchased Old Chatham Sheepherding Company from Tom and Nancy in December of 2014 and continue to produce Old Chatham's original line of artisanal cheeses and sheep's milk yogurts.