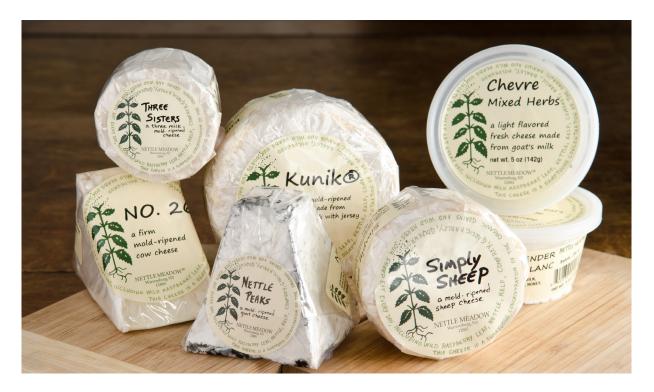

## Featured Items

PACHEESE3A PACHEESE3B

PACHEESE3MM

PACHEESE300

| PACHEESE3A  | Kunik                                   | 4X1 LB   |
|-------------|-----------------------------------------|----------|
| PACHEESE3B  | Kunik Buttons                           | 6X9 OZ   |
| PACHEESE3BB | Simply Sheep                            | 6X7 OZ   |
| PACHEESE3C  | Crane Mountain                          | 6X7 OZ   |
| PACHEESE3CC | Three Sisters                           | 6X3.5 OZ |
| PACHEESE3D  | Mini Kunik Minis                        | 9X4 OZ   |
| PACHEESE3EE | Plain Fromage Blanc Cups                | 8X5 OZ   |
| PACHEESE3FF | Fromage Blanc Rosemary Cups             | 8X5 OZ   |
| PACHEESE3GG | Fromage Blanc Honey Lavender Cups       | 8X5 OZ   |
| PACHEESE3HH | Plain Chevre Cups                       | 8X5 OZ   |
| PACHEESE311 | Chevre with Mixed Herbs                 | 8X5 OZ   |
| PACHEESE3JJ | Chevre with Tellicherry & Lemon Verbena | 8X5 OZ   |
| PACHEESE3KK | Chevre with Herbs Pepper & Garlic Cups  | 8X5 OZ   |
| PACHEESE3LL | Chevre with Olive Oil & Garlic Cups     | 8X5 OZ   |
| PACHEESE3MM | Maple Chevre Cups                       | 8X5 OZ   |
| PACHEESE3NN | Horseradish Chevre Cups                 | 8X5 OZ   |
| PACHEESE300 | Pumpkin Spice Chevre Cups               | 8X5 OZ   |