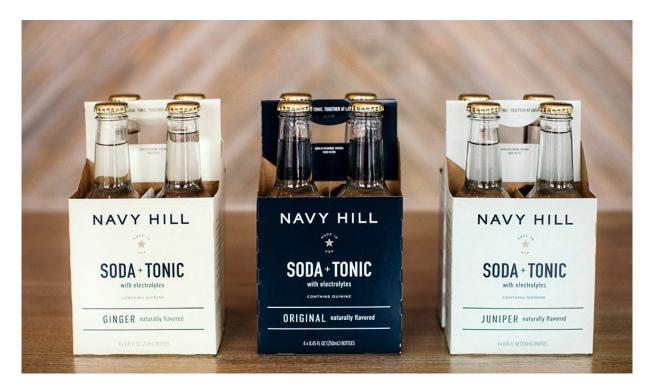

## **Featured Items**

| <b>(1)</b><br> |                        |                                   |
|----------------|------------------------|-----------------------------------|
|                | NAVY HILL<br>5004-5005 | NAVY HILL<br>State Tank<br>Harman |
| BEVT           | BEVT1                  | BEVT2                             |

| BEVT  | Tonic Soda Original | 24X8.45 OZ |
|-------|---------------------|------------|
| BEVT1 | Tonic Soda Juniper  | 24X8.45 OZ |
| BEVT2 | Tonic Soda Ginger   | 24X8.45 OZ |