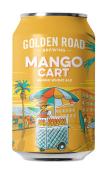

# Mango Cart

# Code: ALCAB010 I Size: 24 X 12 FL OZ I Style: Mango Wheat Ale IBU: 10 I ABV: 4.00% I Hops: Bravo I Seasonality: Year Round

First in a series inspired by the iconic fruit cart vendors of Los Angeles. A light wheat ale bursting with lots of fresh mango flavor and aroma, finishing crisp and refreshing.