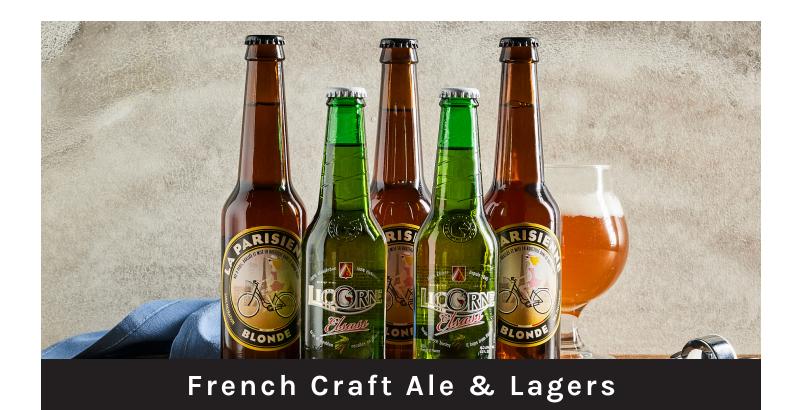

## Blonde Ale

Code: ALCLP001 I Size: 24 X 11.2 FL OZ I Style: Blonde Ale I IBU: 30 ABV: 5.50% Hops: Pioneer, East Kent Golding, First Gold I Seasonality: Year Round La Parisienne Blonde Ale. A quaffable pale ale; medium bodied beer with a subtle balance between bittering and aromatic hops and delicate citrus aromas. Malts blended: Pilsen barley malts.