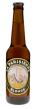

## Elsass Lager

Bottle Code: ALCSHW003- 24 X 9.3 FL OZ Keg Code: ALCSHW004- 50 L Steel Keg

Style: Blonde Lager I IBU: 20 I ABV: 5.50% I Hops: Strisselspalt

Seasonality: Year Round

A 100% Alsatian beer. With a beautiful golden color, its refreshing flavor is complemented by a malted caramel roundness in perfect harmony with subtle hints of fresh hops. It's mild and pleasant character come from the unique Elsass native Strisselspalt Hop variety; one of the world's most thought after noble hop.