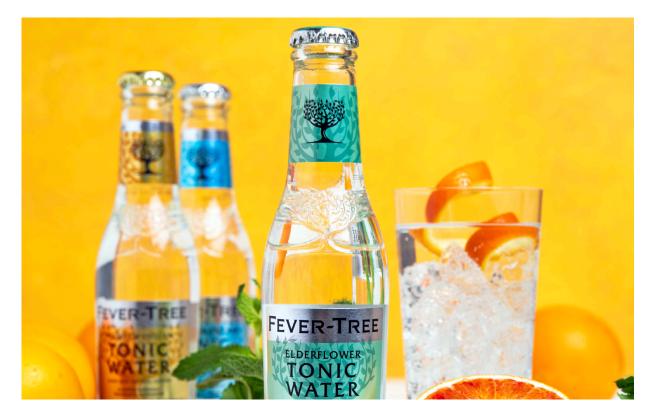

#### About Fever Tree

Co-Founders Charles and Tim, working in different parts of the drinks business, had both spotted that premium spirits were growing quickly, fueled by consumers' increasing awareness of the provenance of what they ate and drank. However, this growing interest in premium food and drink had seemed to neglect mixers, a crucial element of the drinks industry that remained flat. It struck them both as extraordinary that people were paying a good deal of money for a high-quality spirit, yet had no choice but drown it with a poor-quality mixer. Since they put the lid on our first bottle of our Premium Indian Tonic Water, they haven't wavered in their single-minded mission to bring quality, flavor and choice back to mixers. Innovation remains at the heart of Fever-Tree and they've developed a range of tonic waters that perfectly complement the varied flavor categories of gin.