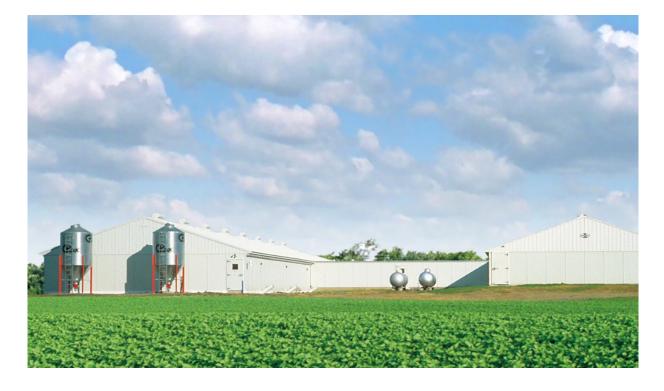

### About Compart Family Farms

Premium quality Compart Duroc Pork is the result of a carefully managed pork breeding program. Compart Duroc hogs are bred, born and raised on small farms where family members are involved in the day-to-day management of their stock. The breeding program is the result of over 65 years of combining the very best purebred lines of the Duroc breed. Compart Family Farms have also conducted extensive research and development to create a proprietary Compart Duroc feeding program. This feeding program optimizes both the pig's performance and its meat quality. This, coupled with raising the pigs in comfortable, environmentally stable facilities, reduces stresses that adversely affect muscle quality.