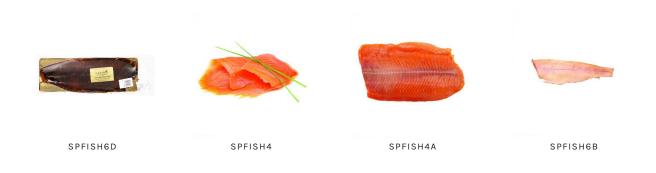

## **Featured Items**

| SPFISH1    | Cold Sturgeon Smoked                    | 2.25 LB |
|------------|-----------------------------------------|---------|
| SPFISH2A   | Sliced Gravelox                         | 4.9 LB  |
| SPFISH4    | Smoked Scottish Salmon Presliced        | 3.25 LB |
| SPFISH4A   | Smoked Scottish Salmon Whole Side       | 4.5 LB  |
| SPFISH5    | Smoked Scottish Salmon                  | 4 OZ    |
| SPFISH6    | Smoked Norwegian Salmon Presliced       | 3.5 LB  |
| SPFISH6B   | Smoked Trout Filets                     | 1.5 LB  |
| SPFISH6C   | Hudson Valley Smoked Salmon Presliced   | 4.50 LB |
| SPFISH6D   | Pastrami Smoked Salmon                  | 3.5 LB  |
| SPFISH6DDD | Smoked Salmon Pastrami Whole Side       | 4 LB    |
| SPFISH6E   | Gold Label Smoked Salmon Presliced      | 3.25 LB |
| SPFISH6E1  | Gold Label Smoked Salmon                | 4.70 LB |
| SPFISH6EE  | Gold Label Smoked Salmon Retail         | 8 O Z   |
| SPFISH6EEE | Gold Label Smoked Salmon                | 4 OZ    |
| SPFISH6F   | Smoked Salmon Silver Presliced          | 3.5 LB  |
| SPFISH22   | Tequila & Cilantro Smoked Sliced Salmon | 4 LB    |