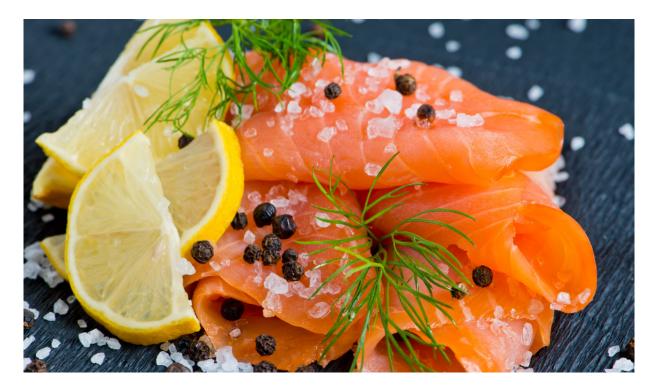

### About Catsmo

Located in Walkill, N.Y. the Catskill Artisan Smokehouse has been operating for over ten years. They buy only the best quality salmon in the world to start with, from the Bay of Fundy or from the best farms of Scotland and Shetland where the waters are very pure. The smokers at Catsmo do not use brine, they hand-salt the salmon sides the old fashioned way (as opposed to dipping them in a water & salt solution). This means a more delicate and even salt distribution throughout the salmon side. Once, cured, they are cold smoked for hours over a mixture of apple, cherry and other delicate fruit woods. When tasting Catsmo Smoked Salmon, the first thing you feel is a silkiness on the tongue and then the rich, buttery taste of delicate salmon comes through with just a lacing of sweet smoke.