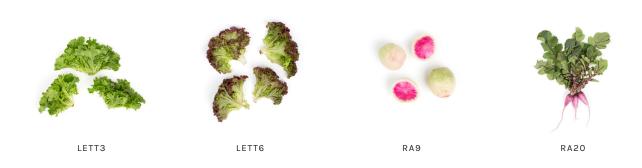

## Featured Items

| LETT1 | Baby Red Oak Lettuce       | 2 LB  |
|-------|----------------------------|-------|
| LETT2 | Baby Green Oak Lettuce     | 2 LB  |
| LETT3 | Baby Green Tango Lettuce   | 2 LB  |
| LETT4 | Baby Red Romaine           | 2 LB  |
| LETT5 | Baby Green Romaine Lettuce | 2 LB  |
| LETT6 | Baby Lola Rosa Lettuce     | 2 LB  |
| LETT7 | Baby Red Mustard Greens    | 3 LB  |
| RA5   | French Breakfast Radishes  | 24 CT |
| RA5B  | Assorted Radishes          | 24 BU |
| RA8   | Easter Egg Radishes        | 24 CT |
| RA9   | Watermelon Radishes        | 10 LB |
| RA20  | Purple Ninja Radishes      | 24 CT |
| RA21  | Cincinnati Radishes        | 8 LB  |
| TU1   | Baby Turnips               | 24 CT |