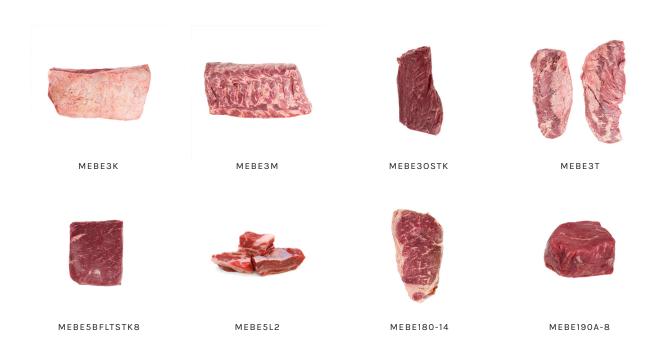

## Featured Items

| MEBE3K        | Top Choice Angus Beef Striploin      | 13 LB                |
|---------------|--------------------------------------|----------------------|
| MEBE3M        | Top Choice Whole Angus Beef Ribeye   | 15 LB                |
| MEBE3OSTK     | Beef Hanger Steak                    | 20X8 OZ, 10 LB Case  |
| MEBE3OSTK6    | Frozen Beef Hanger Steaks            | 16X6 OZ, 10 LB Case  |
| MEBE3T        | Boneless Choice Beef Short Rib       | 30 LB                |
| MEBE4G        | Beef Prime Whole Striploin           | 11 LB                |
| MEBE5BFLTSTK8 | Beef Flat Iron Steaks                | 20X8 OZ, 10 LB Case  |
| MEBE5L2       | Frozen 2.5" Beef Ribs                | 15 LB                |
| MEBE6         | Beef Eye Round                       | 2X6.5 LB, 13 LB Case |
| MEBE112A14    | Wet Aged Boneless Beef Ribeye Steaks | 12X14 OZ             |
| MEBE180-14    | Boneless Beef Strip Steaks           | 10X14 OZ, 10 LB Case |
| MEBE190A-8    | Beef Tenderloin Steaks               | 20X8 OZ, 10 LB Case  |