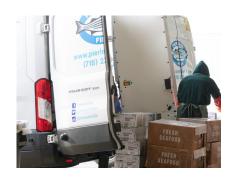

# DELIVERED FRESH

We know freshness is paramount, which is why your fish is processed and delivered to you within 12 hours of ordering and delivered on ice.

#### ORDER TODAY FOR TOMORROW

Pierless offers next day delivery for orders placed before 12:00 midnight. Delivery hours are:

Metropolitan NYC: 7:00 am to 4:00 pm, Monday - Saturday

Upper NY and CT: 7:00 am to 4:00 pm, Tuesday, Thursday, Saturday.