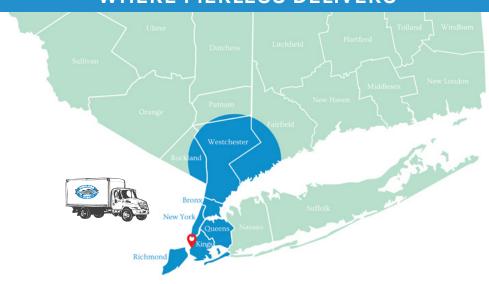

### WHERE PIERLESS DELIVERS

SFHAL24 | 12 0Z

#### ORDER TODAY FOR TOMORROW

Pierless offers next day delivery for orders placed before 12:00 midnight. Delivery hours are:

Metropolitan NYC: 7:00 am to 4:00 pm, Monday - Saturday

Upper NY and CT: 7:00 am to 4:00 pm, Tuesday, Thursday, Saturday.