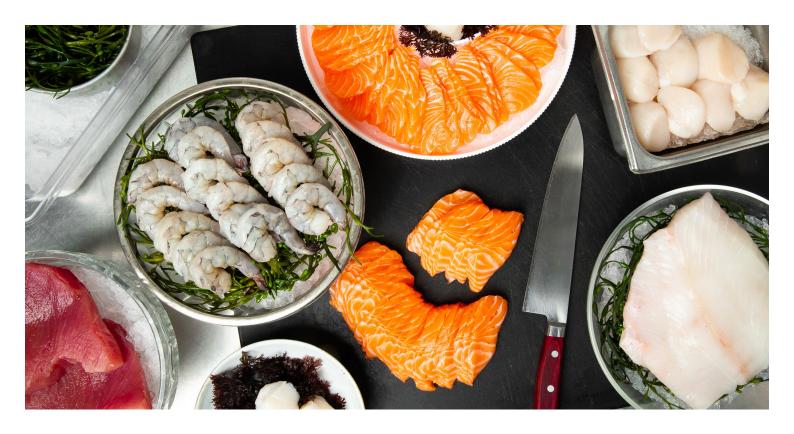

## **MEET OUR TOP 10**

### Chefs love these menu MVPs:

SFSALS014 | 100 CT

Salmon Sushi Slices

SFSBA21 | 6 OZ

Farm Raised Skin Off Black Sea Bass

SFSAL32 | 6 OZ

Wild Caught Skin On Scottish Salmon

SFFLU3 | 4-6 LB

Wild Caught Skin On Pinbone In Long Island Fluke Filet

SFTUN4 | 10 AVG

Wild Caught Bigeye Tuna Loin

Wild Shrimp

Wild Caught Atlantic Halibut Portion

SFSHR6 | 5 LB

Peeled & Deveined

SFART4 | 4-6 LB

Farm Raised Skin On Pinbone Out Artic Char Filet

SFSCA3 | 1 LB

Wild Caught Sea Scallops U10

SFSW015 | 4-6 LB

Line-Caught Wild Swordfish Loin

See the full catch-hundreds of other items and cuts-at Baldorfood.com/pierless.