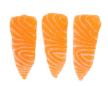

### Chefs love these menu MVPs:

SFSALS014 | 100 CT

Salmon Sushi Slices

SFSBA21 | 6 OZ

Farm Raised Skin Off Black Sea Bass

SFSAL32 | 6 OZ

Wild Caught Skin On Scottish Salmon

SFFLU3 | 4-6 LB