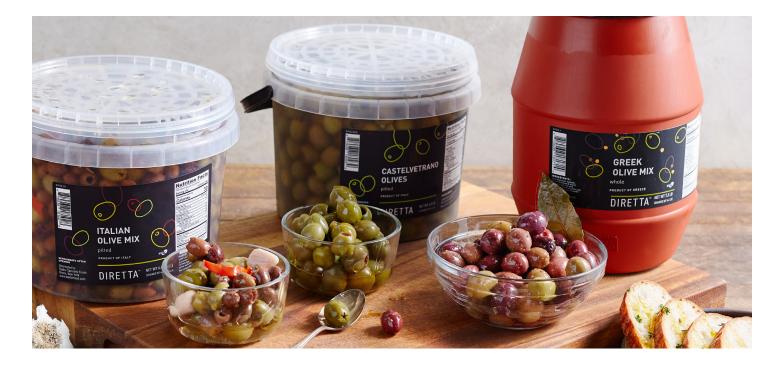

# OLIVES

| SPO9J    | Greek Olive Mix                             | 7.3 LB     |
|----------|---------------------------------------------|------------|
| SPO9JA   | Pitted Greek Olive Mix                      | 7.7 LB     |
| SP022CCC | Castelvetrano Olives in Brine               | 2 X 6.8 LB |
| SPO22D   | Gaeta Style Olives                          | 6.83 LB    |
| SPO22EE  | Pitted Castelvetrano Olives in Brine        | 2 X 6.8 LB |
| SPO22F   | Black and Green Italian Mixed Olives        | 6.83 LB    |
| SPO22G   | Pitted Black and Green Italian Mixed Olives | 6.83 LB    |
| SPO9B    | Kalamata Olives                             | 7.3 LB     |
| SP09C    | Large Pitted Kalamata Olives                | 7.3 LB     |
|          |                                             |            |