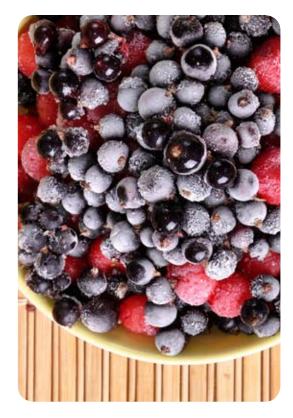

## **FROZEN PRODUCE**

| FZ4    | ARTICHOKE - LARGE BOTTOMS 12-14 (2.5"- 3.5")     | 10 KG          |
|--------|--------------------------------------------------|----------------|
| FZ4A   | ARTICHOKE - MEDIUM BOTTOMS 18.20 (1.33" - 2.25") | 10 KG          |
| FZ4C   | ARTICHOKE - SMALL BOTTOMS 36-40 (1.25"- 1/.75")  | 10 KG          |
| FZ4D   | ARTICHOKE HEARTS - QUARTERED                     | 10 KG          |
| BE996D | BLACK CURRANTS                                   | 2 X 5.5 LB     |
| BEA8   | FRENCH BEANS                                     | 10 KG/1 KG BAG |
| NU2    | FRENCH CHESTNUTS                                 | 10 X 1 KG      |
| FZ00   | FRENCH PETIT POIS                                | 10 KG          |
| BEA3A  | PEELED FAVA BEANS                                | 22 LB          |
| BE98B  | RED CURRANTS                                     | 5 X 2.5 LB     |
|        |                                                  |                |