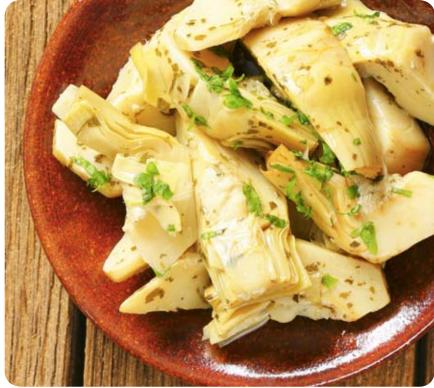

## **FROZEN PRODUCE**

| FZ4    | ARTICHOKE - LARGE BOTTOMS 12-14 (2.5"- 3.5")     | 10 KG          |
|--------|--------------------------------------------------|----------------|
| FZ4A   | ARTICHOKE - MEDIUM BOTTOMS 18.20 (1.33" - 2.25") | 10 KG          |
| FZ4C   | ARTICHOKE - SMALL BOTTOMS 36-40 (1.25"- 1/.75")  | 10 KG          |
| FZ4D   | ARTICHOKE HEARTS - QUARTERED                     | 10 KG          |
| BE996D | BLACK CURRANTS                                   | 2 X 5.5 LB     |
| BEA8   | FRENCH BEANS                                     | 10 KG/1 KG BAG |
| NU2    | FRENCH CHESTNUTS                                 | 10 X 1 KG      |
| FZ00   | FRENCH PETIT POIS                                | 10 KG          |
| BEA3A  | PEELED FAVA BEANS                                | 22 LB          |
| BE98B  | RED CURRANTS                                     | 5 X 2.5 LB     |
|        |                                                  |                |