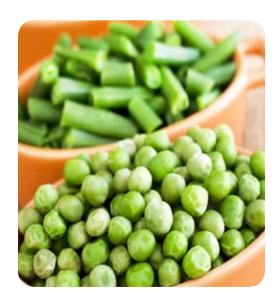

## **FROZEN PRODUCE**

| FZ4    | ARTICHOKE - LARGE BOTTOMS 12-14 (2.5"- 3.5")     | 10 KG          |
|--------|--------------------------------------------------|----------------|
| FZ4A   | ARTICHOKE - MEDIUM BOTTOMS 18.20 (1.33" - 2.25") | 10 KG          |
| FZ4C   | ARTICHOKE - SMALL BOTTOMS 36-40 (1.25"- 1/.75")  | 10 KG          |
| FZ4D   | ARTICHOKE HEARTS - QUARTERED                     | 10 KG          |
| BE996D | BLACK CURRANTS                                   | 2 X 5.5 LB     |
| BEA8   | FRENCH BEANS                                     | 10 KG/1 KG BAG |
| NU2    | FRENCH CHESTNUTS                                 | 10 X 1 KG      |
| FZ00   | FRENCH PETIT POIS                                | 10 KG          |
| BEA3A  | PEELED FAVA BEANS                                | 22 LB          |
| BE98B  | RED CURRANTS                                     | 5 X 2.5 LB     |
|        |                                                  |                |