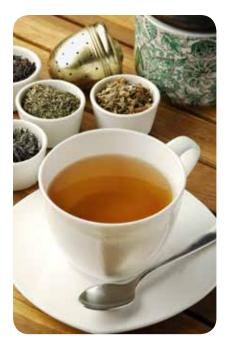

TWO LEAVES AND A BUD takes tea personally. It offers tea in its natural form - real whole leaf - for a fuller, nuanced flavor. The tea is packed in compostable, pyramid shaped sachets, then individually wrapped in biodegradable sleeves to maintain freshness. Gluten Free-Kosher-USDA Organic-Non GMO Certified. All the following tea sachets sold in 15 CT boxes, 6/case. Free Bamboo Caddy with the purchase of all 8 tea's.