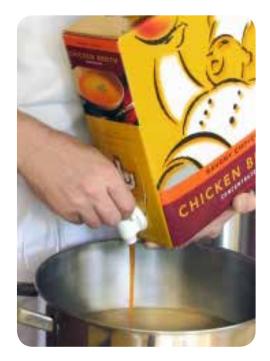

**SAVORY CREATIONS** | Professional Chefs appreciate the superior taste and convenience of these concentrates. They are all-natural and contain no MSG's or GMO's. The Bag-in-the-Box packaging is shelf-stable – even after opening – and can sit on your shelf or walk-in for up to one year at ambient (room) temperature.

Each Bag-in-the-Box makes 30 gallons of superior flavored broth. Add a dash to soups and sauces, use to make broth or as an ingredient in our favorite marinades, brines, rubs and injections.

Savory Choice converts easily into existing recipes and saves space, money and valuable time. The liquid format is easy to measure, leaves no gritty residue and has more applications than paste.