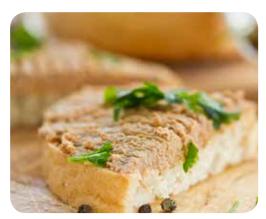

## **DUCK PRODUCTS**

| DUCK8  | SINGLE MAGRET DUCK BREAST                     | 1 LB        |
|--------|-----------------------------------------------|-------------|
| SPDU5J | DUCK RILLETS                                  | 35.2 OZ     |
| SPDU5G | MOUSSE OF DUCK FOIE GRAS "FICELLE"            | 4 X 10.6 OZ |
| DUCK12 | TORCHON STYLE WHOLE DUCK FOIE GRAS CLOTHED    | 500 GM      |
| DUCK13 | TORCHON STYLE WHOLE DUCK FOIE GRAS CLOTHED    | 250 GM      |
| SPDU9A | BLOCK OF DUCK FOIE GRAS TERRINE W/ 30% PIECES | 35.2 OZ     |
|        |                                               |             |