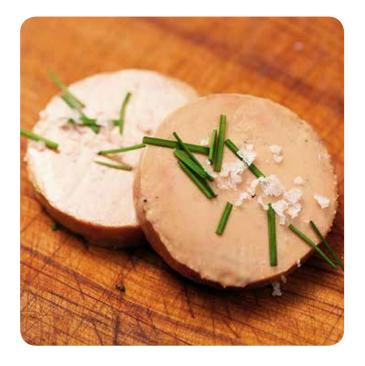

| DUCK2  | DUCK BREAST MAGRET     | 1.5-2 LBS      | DUCK6    | FOIE GRAS BUTTER (NUGGETS)                 | 1 LB       |
|--------|------------------------|----------------|----------|--------------------------------------------|------------|
| DUCK5  | DUCK FAT RENDERED      | 7.5 LB         | DUCKO    | FOIE GRAS GRADE "A"                        | 1.75 LBS   |
| SPDU2  | DUCK LEG CONFIT        | 6/PK           | DUCK01   | FOIE GRAS GRADE "B"                        | 1.5 LBS    |
| SPDU   | DUCK LEGS BY THE POUND | 6X12 OZ        | DUCK01A  | FOIE GRAS GRADE "C"                        | 1 LB       |
| DUCK7  | DUCK PROSCUITTO        | 3/4 LB         | DUCK4B   | FOIE GRAS SLICED                           | 10X2 OZ    |
| SPDU3B | DUCK SMOKED DRUMMETT   | 20/PK, 3.5 LBS | SPMEAT1B | HICKORY APPLEWOOD<br>SMOKED CHICKEN BREAST | 2/14 OZ PK |
| SPDU3A | DUCK SMOKED BREAST     | 2 LBS          |          | SIMONED CHICKEN BREAST                     |            |
| EGGS   | EGGS QUAIL             | 18 PC          |          |                                            |            |